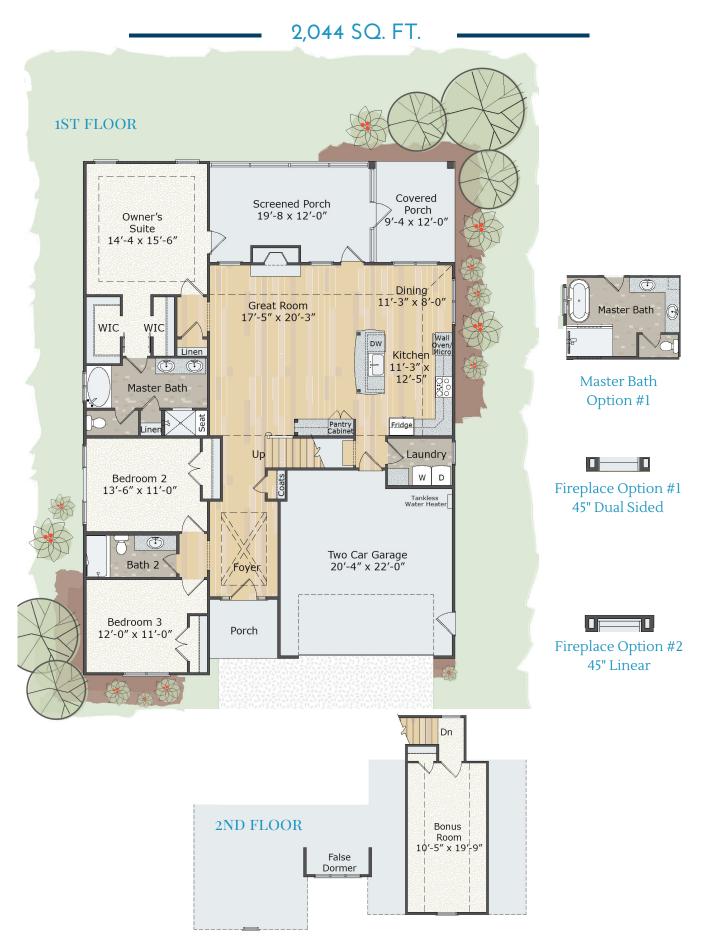

### 2,044 SQFT | 3 BEDROOMS | 3.5 BATHS

#### **MASTER SUITE**

- Located on the 1st Floor
- Presidential ceiling with ambient rope lighting
- Dual Walk-In closets

#### **MASTER BATH**

- Tiled master bath shower with mosaic accent strip, bench seat and storage niches
- Dual shower heads include a handheld and stationary
- Drop-in tub with tile surround and privacy glass window
- Dual sink vanity with coordinating framed mirrors
- Toilet in separate water closet for added privacy
- Stunning Master bath upgrade option available!

#### **RIPTIDE EXTRAS**

- Multiple fireplace options from which to choose!
- Hardwood floors throughout the main living spaces
- Lyric Alarm & Comfort System that can be controlled via app!
- Navien Tankless Gas Water Heater
- HERS Certified by RESNET for energy efficiency!
- 7 1/4" baseboards throughout plus 3 1/4" door and window casings with custom window sills!