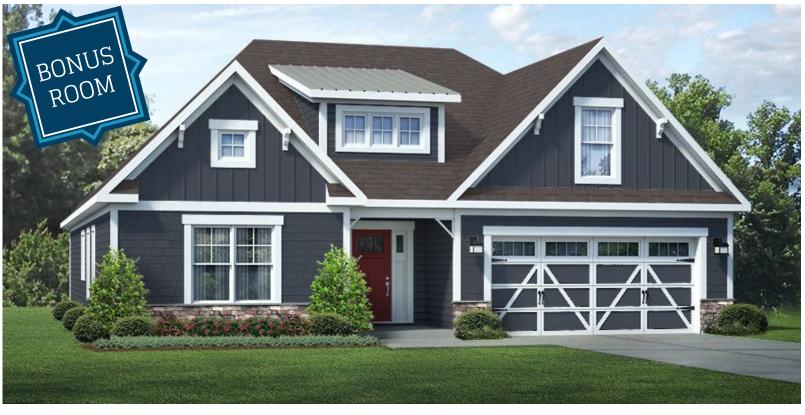

# THE CANTON

Feel the strength of a Riptide Home

\$306,900

### 2,044 SQFT | 3 BEDROOMS | 3.5 BATHS

#### **EXTERIOR**

- James Hardie Siding
- Metal roof accent
- Fully sodded lawn with multi-zone Irrigation System
- Covered porch area plus an oversized screened porch with ceiling fan/light fixture